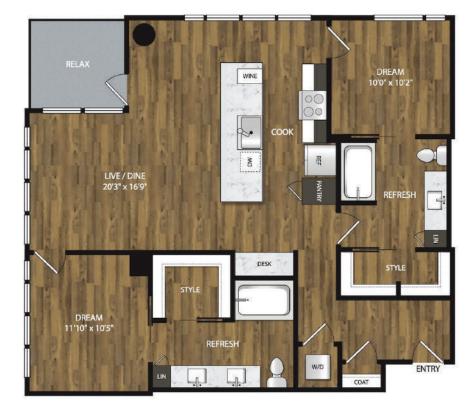

## **B1** 2 BED / 2 BATH

## 1155 SQ. FT.

| WILL/\\VILIIL<br>TOWER www.willamettetower.com | WILLAMETTE | 3820 S River Pkwy.   Portland, OR 97239 |
|------------------------------------------------|------------|-----------------------------------------|
|                                                |            | www.willamettetower.com                 |

Floor plans are artist's rendering. All dimensions are approximate. Actual product and specifications may vary in dimension or detail. Not all features are available in every rental home. Prices and availability are subject to change. Rent is based on monthly frequency. Additional fees may apply, such as but not limited to package delivery, trash, water, amenities, etc. Deposits vary. Please see a representative for details.